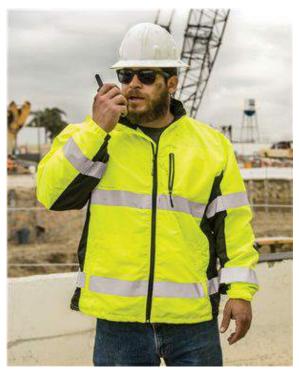

## ML Kishigo - Premium Black Series® Windbreaker - ML KISHIGO WB100-101

- Lightweight 100% polyester and flexible design
- Durable black ripstop material in high wear areas, along the sides and under the arms
- Waist cinches hidden in front pockets
- Adjustable cuffs
- Shoulder blade vents
- 2" wide high performance reflective material .
- Two outside lower pockets with zippers
- Left chest vertical pocket with waterproof zipper
- Lime (WB100), Orange (WB101)

ANSI 107 Type R | Class 3 Compliant

"CLICK HERE to watch product video"